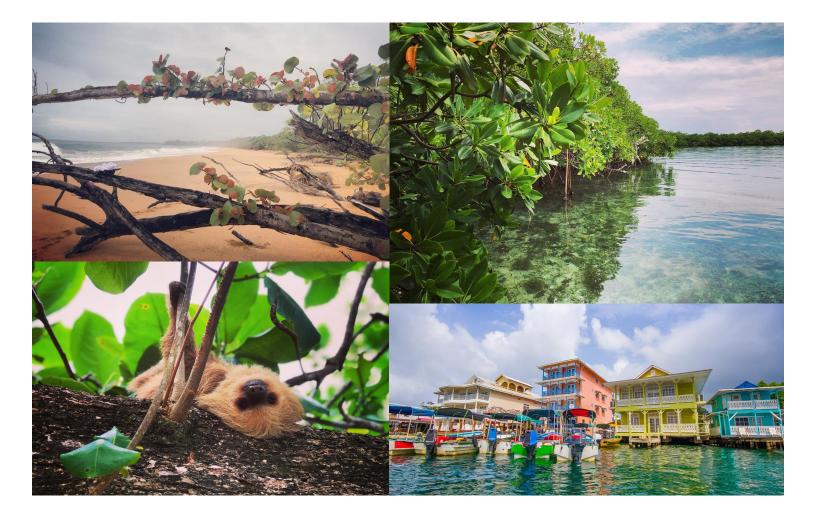

#### Quick View - Bocas del Toro, Panama

| Where is this?              | Panama is an incredible location for untouched beaches and lush jungles. Located on the Caribbean coast of northern Panama, Bocas del Toro boasts a tropical climate, complete with beautiful rain forests and crystal clear Caribbean water, perfect for snorkeling and scuba diving. A familiar stop on the "Central American Backpackers Trail", Bocas also offers vibrant shopping and nightlife!  Our retreat center is set upon a near private beach, and has a |
|-----------------------------|-----------------------------------------------------------------------------------------------------------------------------------------------------------------------------------------------------------------------------------------------------------------------------------------------------------------------------------------------------------------------------------------------------------------------------------------------------------------------|
|                             | working fruit / vegetable farm, and animals like sloths, monkeys and sea turtles in and around the property!                                                                                                                                                                                                                                                                                                                                                          |
| What will my people pay?    | \$2050 to \$2400 per person + Airfare to Panama City (PTY)                                                                                                                                                                                                                                                                                                                                                                                                            |
| When can we go?             | Winter (Jan - March) is the best season for sunshine, Christmas<br>Holidays and Easter can be tricky for retreat reservations. Now<br>booking Winter 2020.                                                                                                                                                                                                                                                                                                            |
| How many of us get to come? | 8 to 17                                                                                                                                                                                                                                                                                                                                                                                                                                                               |
| What's in it for me?        | \$2000 to \$8,000+                                                                                                                                                                                                                                                                                                                                                                                                                                                    |