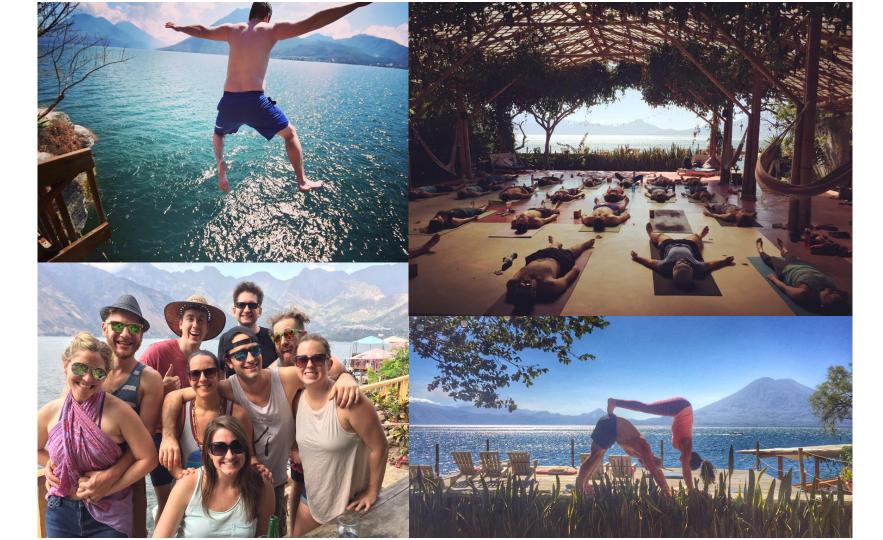

### Quick View - Lake Atitlan, Guatemala

| Where is this?              | Located at roughly one mile high in the Sierra Madre mountains of Guatemala lies the massive crater lake, Lake Atitlan. Three large volcanoes stand against the skyline, and the waters plunge down over 1,000 feet. The beauty and energy of the lake have attracted travellers for decades who want to explore the rich Mayan culture of its surrounding villages, volcanoes and the lakes rumored healing properties. Fondly known as the land of eternal spring, the climate provides warm, dry days, and cool, breezy nights; perfect for adventure by day and comfort by night. |
|-----------------------------|---------------------------------------------------------------------------------------------------------------------------------------------------------------------------------------------------------------------------------------------------------------------------------------------------------------------------------------------------------------------------------------------------------------------------------------------------------------------------------------------------------------------------------------------------------------------------------------|
| What will my people pay?    | \$1395 to \$2195 per person + Airfare to Guatemala City (GUA)                                                                                                                                                                                                                                                                                                                                                                                                                                                                                                                         |
| When can we go?             | Winter (Jan - March) is the best season for sunshine, although November and early December are lovely, too! Now booking Fall 2019 and Winter 2020.                                                                                                                                                                                                                                                                                                                                                                                                                                    |
| How many of us get to come? | 15 to 35                                                                                                                                                                                                                                                                                                                                                                                                                                                                                                                                                                              |
| What's in it for me?        | \$4500 to \$10,000+                                                                                                                                                                                                                                                                                                                                                                                                                                                                                                                                                                   |